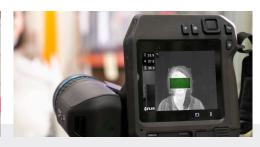

#### CANADA

FLIR Systems, Ltd. 3430 South Service Road, Suite 103 Burlington, ON L7N 3J5 Canada PH: +1 800.613.0507 On-Camera FLIR EST™ Mode

Auto Mode

Button Mode

FLIR Screen-EST™ Mode is an on-camera method for simplified measuring elevated skin temperature. This mode can display an alarm when a temperature greater than a user defined threshold is detected against a sampled average value. The average can be updated manually using the remote operation button in Button mode or automatically with each new screening in Auto mode. If the screening mode detects an individual with elevated skin temperature, they can then be evaluated using a medical device such as a thermometer. In this way, FLIR Screen-EST Mode provides a faster, safer, and more reliable method for conducting elevated skin temperature screening.