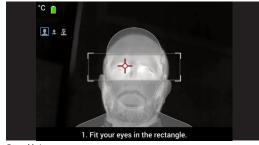

#### CANADA

FLIR Systems, Ltd. 3430 South Service Road, Suite 103 Burlington, ON L7N 3J5 Canada PH: +1 800.613.0507 On-Camera FLIR EST™ Mode

Auto Mode

Button Mode

FLIR Screen-EST™ Mode is an on-camera method for simplified measuring elevated skin temperature. This mode can display an alarm when a temperature greater than a user defined threshold is detected against a sampled average value. The average can be updated manually using the remote operation button in Button mode or automatically with each new screening in Auto mode. If the screening mode detects an individual with elevated skin temperature, they can then be evaluated using a medical device such as a thermometer. In this way, FLIR Screen-EST Mode provides a faster, safer, and more reliable method for conducting elevated skin temperature screening.