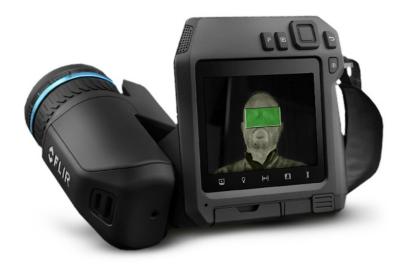

# FLIR T5xx-EST™ SERIES

FLIR T540-EST™ and T560-EST™ handheld thermal cameras are non-contact screening tools that serve as a first line of defense against potential health risks. These FLIR EST™ thermal screening solutions detect and visualize heat to quickly identify individuals with an elevated skin temperature. Battery-powered and featuring an integrated touchscreen display, the T540-EST and T560-EST are quick to set up and easy to operate for temporary and mobile screening settings. The built-in Screen-EST Mode offers visual positioning guides, automatic sampling to maintain an updated temperature average, and graphic pass/fail indicators to reduce the burden on screening station operators. Compatibility with FLIR Screen-EST™ Desktop software, an integrated tripod mount, and external power makes these cameras a good alternative for permanent installations.

## MAINTAINS SAFETY & PRIVACY

FLIR screening solutions are non-contact, safe, and effective

- On-camera FLIR Screen-EST Mode does not store images or personal information
- Thermal imagery displays heat, not identifying facial features
- Thermal temperature measurement does not require personal contact and allows for social distancing in screening setups