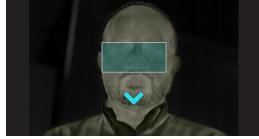

#### CANADA

FLIR Systems, Ltd. 3430 South Service Road, Suite 103 Burlington, ON L7N 3J5 Canada PH: +1 800.613.0507 On-Camera FLIR EST™ Mode

Auto Mode

Button Mode

FLIR Screen-EST™ Mode is an on-camera method for simplified measuring elevated skin temperature. This mode can display an alarm when a temperature greater than a user defined threshold is detected against a sampled average value. The average can be updated manually using the remote operation button in Button mode or automatically with each new screening in Auto mode. If the screening mode detects an individual with elevated skin temperature, they can then be evaluated using a medical device such as a thermometer. In this way, FLIR Screen-EST Mode provides a faster, safer, and more reliable method for conducting elevated skin temperature screening.