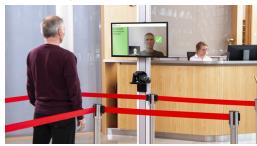

#### FLIR EST™ Desktop Software

FLIR Screen-EST™ Desktop is a computer screening software for FLIRT-Series, Exx-Series, and Axxx-Series thermal imaging cameras. The software deploys automatic measurement tools, like face detection and automatic average sampling, that shorten screening times of individuals to two seconds. Fast screening performance make FLIR Screen-EST Desktop the preferred solution for screening application at entries, checkpoints, and other high-traffic areas while maintaining recommended social distancing guidelines.