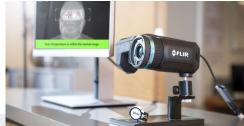

#### FLIR EST™ Desktop Software

FLIR Screen-EST™ Desktop is a computer screening software for FLIRT-Series, Exx-Series, and Axxx-Series thermal imaging cameras. The software deploys automatic measurement tools, like face detection and automatic average sampling, that shorten screening times of individuals to two seconds. Fast screening performance make FLIR Screen-EST Desktop the preferred solution for screening application at entries, checkpoints, and other high-traffic areas while maintaining recommended social distancing guidelines.