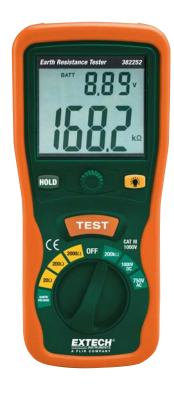

## **Features:**

- · Large dual display with backlight
- Test Hold function for easy operation
- Automatic Zero adjustment
- AC/DC Voltage, Resistance, and Continuity
- Auto Power off
- Overrange and low battery indication
- · Complete with test leads, 2 auxiliary earth bars, carrying case, protective rubber holster and six 1.5V AA batteries

| Specifications                 |                                        |
|--------------------------------|----------------------------------------|
| Earth Ground Resistance ranges | 20Ω/ 200Ω/2000Ω                        |
| Basic Accuracy                 | ±(2%rdg+2d)                            |
| Resolution                     | $0.01\Omega$ / $0.1\Omega$ / $1\Omega$ |
| Test Current / Frequency       | <2.5mA / 820Hz                         |
| AC Earth Voltage / Frequency   | 0 to 200VAC / 50 to 400Hz              |
| Accuracy                       | $\pm$ (3%rdg+3d)                       |
| DC Voltage                     | 0 to 1000V                             |
| Accuracy                       | ±(0.8%rdg+3d)                          |
| Resistance                     | 0 to 200kΩ                             |
| Accuracy                       | $\pm$ (1%rdg+2d)                       |
| Continuity                     | 40Ω                                    |
| Power supply                   | Six 1.5V 'AA' Batteries                |
| Dimensions                     | 7.9 x 3.6 x 2" (200 x 92 x 50mm)       |
| Weight                         | 1.5lbs (700g) (meter only)             |