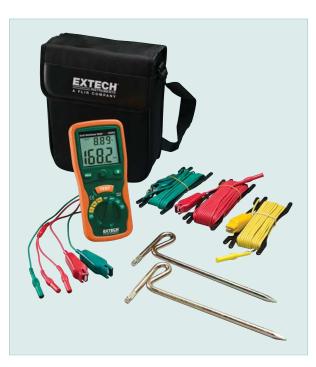

## **Earth Ground Resistance Tester Kit**

Includes all hardware necessary to measure earth ground In 3 ranges from 20 to 2000 $\Omega$ 

## **Features:**

- · Large dual display with backlight
- Test Hold function for easy operation
- Automatic Zero adjustment
- AC/DC Voltage, Resistance, and Continuity
- Auto Power off
- Overrange and low battery indication
- · Complete with test leads, 2 auxiliary earth bars, carrying case, protective rubber holster and six 1.5V AA batteries

## **Ordering Information:**

| 382252      | Earth Ground Resistance Tester Kit         |
|-------------|--------------------------------------------|
| 382252-NIST | 382252 with Calibration Traceable to NIST. |
| 382253      | Replacement Earth Bars (2pk)               |
| 382254      | Replacement Set of Leads                   |