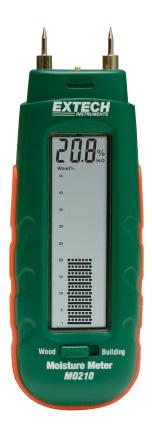

## **Pocket Moisture Meter**

Displays moisture in wood and other building materials

## **Features:**

- 2-in-1 Digital LCD readout and analog bargraph
- · Use on wall board, sheet rock, cardboard, plaster, concrete, and mortar
- Self-contained, pocket sized meter with belt clip
- · Replaceable threaded measurement electrode pins
- · Impact proof housing
- Auto power off conserves battery energy
- Battery operated for on-the-go measurements
- Built-in battery check and measurement verification test
- · Complete with protective cap, replacement pins, and three CR-2032 button batteries

Measures Moisture of wood and building materials. Built-in battery check and measurement verification test to insure accurate readings

| Specifications           |                                    |
|--------------------------|------------------------------------|
| Wood Moisture Range      | 6 to 44%                           |
| Basic Accuracy           | ±1%                                |
| Other Building Materials | 0.2 to 2.0%                        |
| Basic Accuracy           | ±0.1%                              |
| Measurement principle    | Electrical resistance              |
| Electrode length         | 0.3" (8mm)                         |
| Electrode pins           | Integrated, replaceable            |
| Auto Power Off           | After approx. 15 minutes           |
| Operating Temperature    | 32 to 104°F (0 to 40°C)            |
| Operating Humidity       | 85% Relative Humidity maximum      |
| Power supply             | Three CR-2032 button cells         |
| Dimensions               | 5.1 x 1.6 x 1.0" (130 x 40 x 25mm) |
| Weight                   | 3.5 oz (100g)                      |