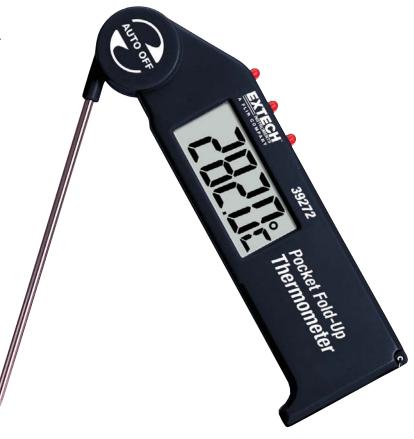

## **Pocket Fold-up Thermometer**

4.5" stainless steel probe adjusts from 0 to 180° With detents at 45°, 90°, 135° and 180°

## **Features:**

- Wide °C/°F switchable temperature range -58 to 572°F (-50 to 300°C)
- Fold up probe 4.5" (114mm) adjusts from 0° to 180° for best measurement and viewing angle
- Large LCD display with 0.1 degree resolution
- Auto power off after 1 hour or when probe is placed in stored position
- Data Hold and Min/Max recordings
- Fast response time one second under normal conditions
- · Complete with wrist strap and one AAA battery